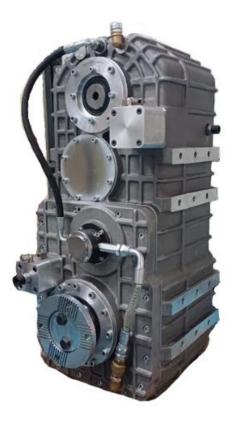

## Kozmaksan KTC.6001

## TRANSFER CASE

Last Update : 03/2023 Revision No : 01 FRM.123

The gearbox has 2 cycle ratios, fast and slow. Thanks to the neutral gear mechanism at the entrance, if the vehicle is towed by a tow truck, the transmission can be deactivated by moving the mechanism to the neutral position. On the 2nd axis, cooling is provided by installing a heat exchanger on the heat exchanger cover. 3rd axis has a lubrication pump. It lubricates by taking power from the rotating shaft. Oil control is recommended to be done from time to time.

## Connection;

It takes from the shaft. Input-output connections are made with flange types in accordance with ISO 8667 standard.