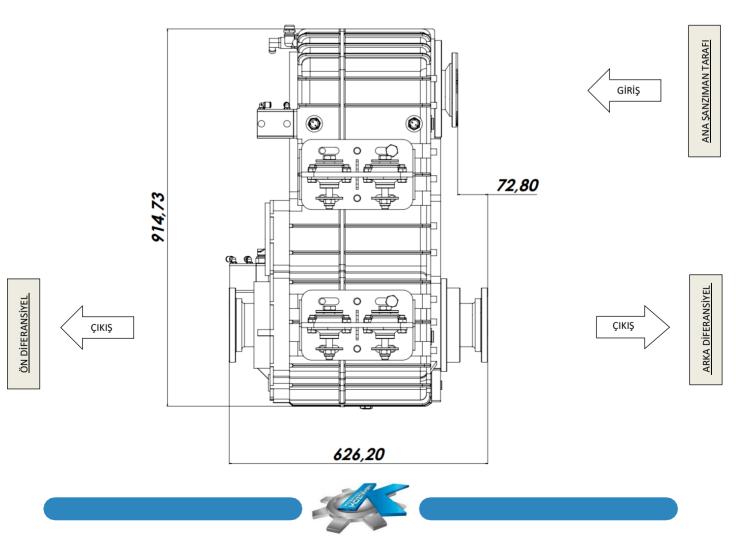

## **TECHNICAL DATA**

| MAX. INPUT TORQUE        | 32000 Nm                  |
|--------------------------|---------------------------|
| MAX. INPUT SPEED         | 2300-3300 rpm             |
| NOMINAL OUTPUT TORQUE    | 23000 Nm                  |
| MAX. OUTPUT TORQUE       | 60000 Nm                  |
| INLET/OUTLET FLANGE TYPE | DIN 180                   |
| TRANSMISSION RATES       | 0,577 (low) / 0,89 (high) |
| CONTROL METHOD           | HAVALI                    |
| AIR PRESSURE             | 6,5-8 Bar                 |
| WEIGHT                   | 335 Kg                    |
| DIMENSIONS (mm)          | 424 X 626 X 915           |
| OIL FILTER               | 16 LT                     |

**TECHNICAL DIMENSIONS** 