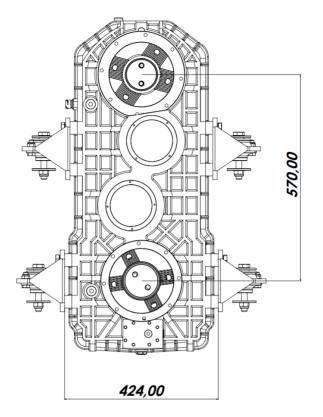

## **TECHNICAL DATA**

| MAX. INPUT TORQUE        | 32000 Nm                  |
|--------------------------|---------------------------|
| MAX. INPUT SPEED         | 2300-3300 rpm             |
| NOMINAL OUTPUT TORQUE    | 23000 Nm                  |
| MAX. OUTPUT TORQUE       | 60000 Nm                  |
| INLET/OUTLET FLANGE TYPE | DIN 180                   |
| TRANSMISSION RATES       | 0,577 (low) / 0,89 (high) |
| CONTROL METHOD           | HAVALI                    |
| AIR PRESSURE             | 6,5-8 Bar                 |
| WEIGHT                   | 335 Kg                    |
| DIMENSIONS (mm)          | 424 X 626 X 915           |
| OIL FILTER               | 16 LT                     |

**TECHNICAL DIMENSIONS** 